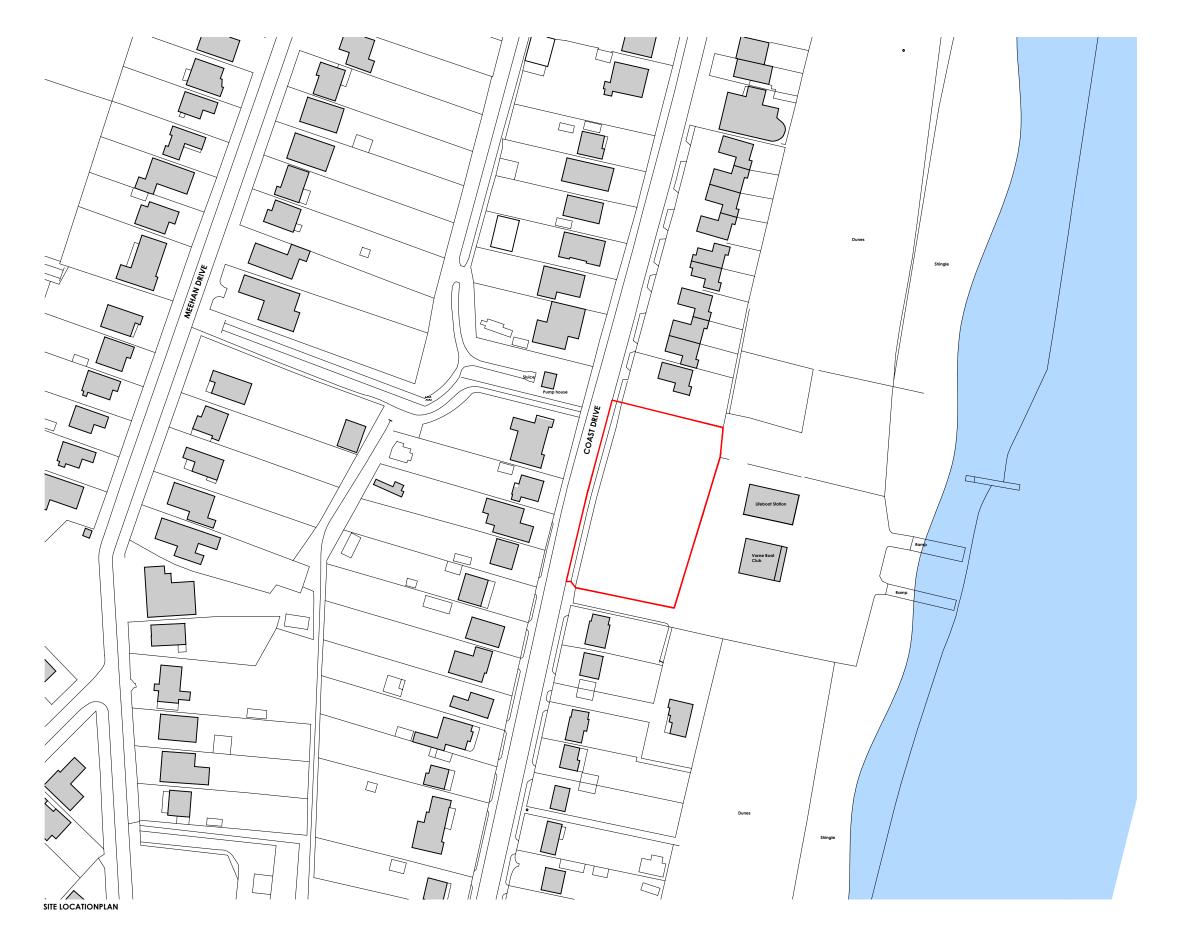

## Appendix A

SITE APPLICATION BOUNDARY

EXISTING SURROUNDING BUILT CONTEXT

Drawing / Project Number PR43.01

Revision Note & Date

Project Title
Proposed new build houses at Coast Drive, Greatstone, Kent
Clients Details
Shepway District Council
Drawing Title
Site Location Plan
Drawn
On Architecture

25.08.2015 Scale 1.1250 @ A3

PROPOSED NEW BUILD HOUSES AT COAST DRIVE, GREATSTONE, KENT: Site Location Plan

his drawing and the design are the copyright of ON Architecture Ltd only

All dimensions are to be checked on site prior to fabrication and ON Architecture Ltd should be notified of any discrepancy.